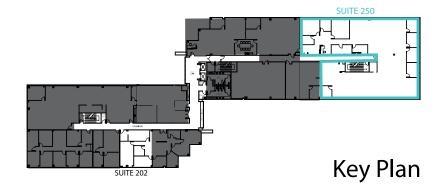

#### **Carmel Courtyard**

- California
- Pizza Kitchen
- Borders
- Staples

Strong corporate neighborhood

Hands-on local ownership

Suite 202 - 1,260 rsf (available now)

Suite 250 - 8,078 rsf (available now)