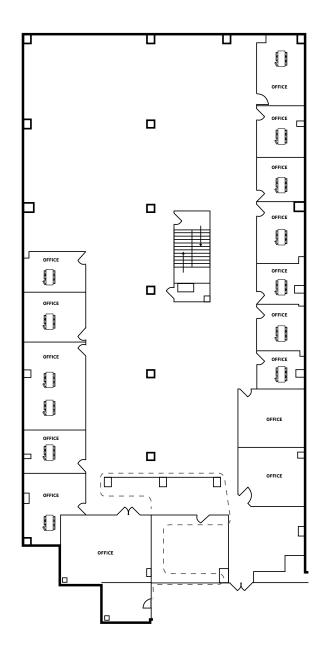

#### Suite 300 - 12,373 rsf (available now)

- 13 private offices
- 2 conference rooms
- Open area
- Reception area
- Great window-line