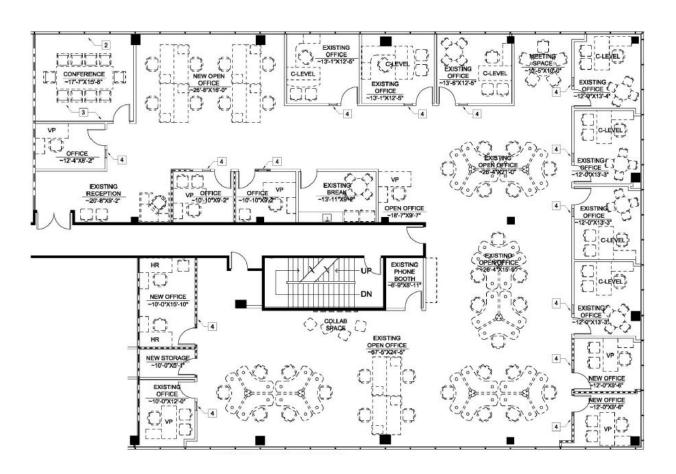

#### Suite 300 - 12,373 rsf (available now)

- 13 private offices
- 2 conference rooms
- Open area
- Reception area
- Great window-line