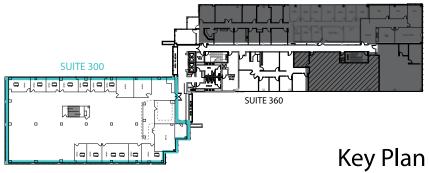

#### Suite 300 - 12,373 rsf (available now)

- 13 private offices
- 2 conference rooms
- Open area
- Reception area
- Great window-line

#### Suite 360 - 2,159 rsf (available now)

- 4 window-lined private offices
- Conference room
- Copy/print area
- Break-area