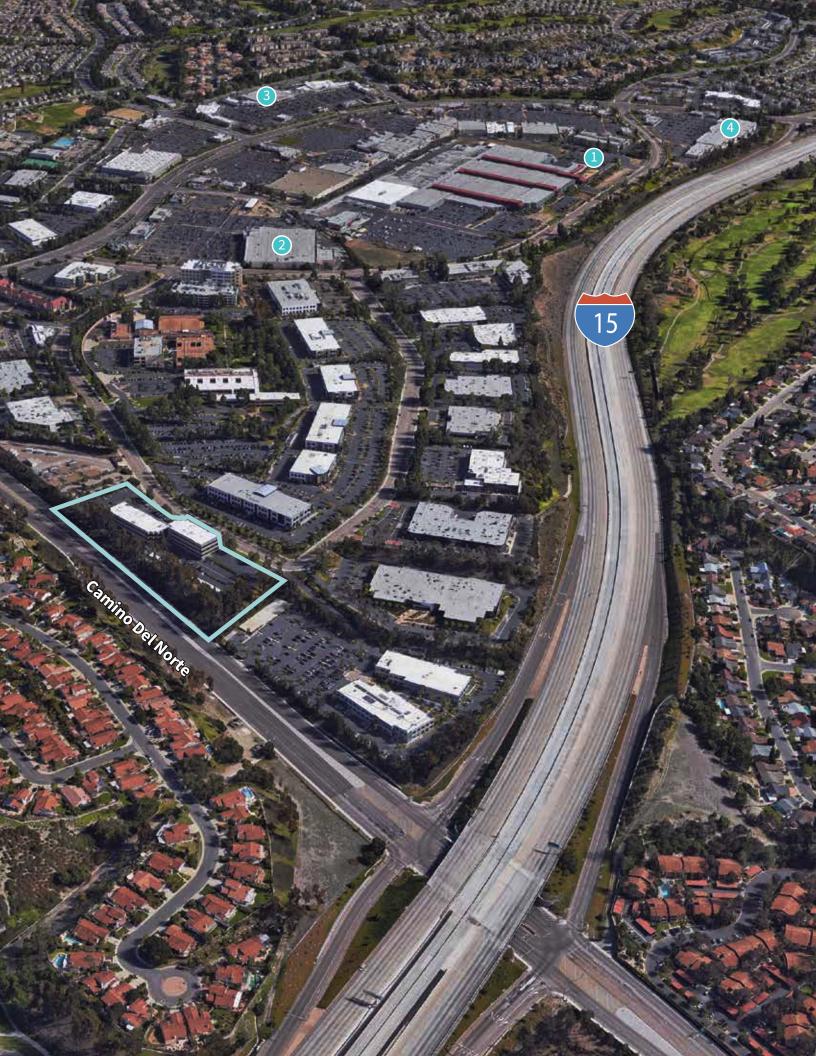

#### **Nearby Amenities**

- Carmel Mountain Plaza
  - Pacific Theatres
  - Target
  - Marshalls
  - In-N-Out
- Shops @ Costco Plaza
  - Costco
  - Claim Jumper
  - Islands Restaurant

- 3 Carmel Mountain Ranch Town Ctr
  - Ralphs
  - Rite-Aid
  - Bank of America

#### **Carmel Courtyard**

- California
- Pizza Kitchen
- Borders
- Staples

Strong corporate neighborhood

Hands-on local ownership

Suite 202 - 1,260 rsf (available now)

Suite 250 - 8,078 rsf (available now)