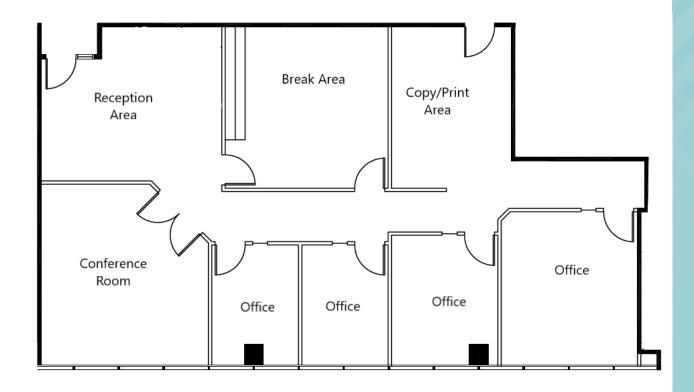

#### Suite 360 - 2,159 rsf (available now)

- 4 window-lined private offices
- Conference room
- Copy/print area
- Break-area